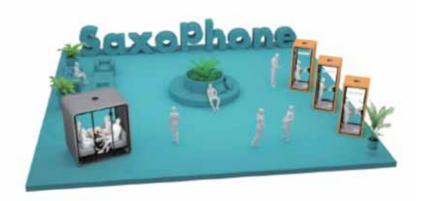

# **EDUCATION**

Entirely adaptable for learning in schools, universities, off-campus training institution and music education malls. Conventional venues distort audio perception, encounter interference issues, and represent a potential noise source for nearby communities.

Silent pods can give you a good acoustics environment while minimizing disturbance to others, providing the optimal space to study and practice musical instruments.

ano Drun

Violin

Music

#### **Saxophone**

S and M size pods are both suitable for saxophone practising. Apart from the excellent acoustics performances, the design provides an attractive spot for the practising place.