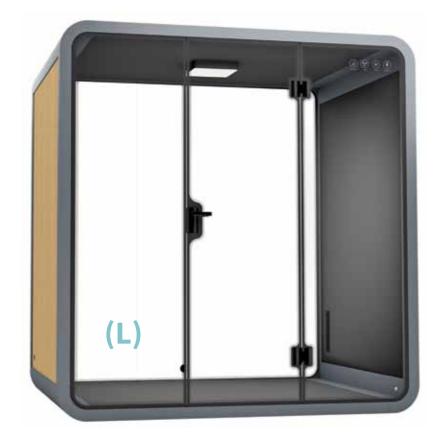

| Size               | (L) large           |
|--------------------|---------------------|
| External Dimension | D1536*W2200*H2300mm |
| Internal Dimension | D1500*W2040*H2140mm |

| Size               | (XL) Extra Large    |
|--------------------|---------------------|
| External Dimension | D2136*W2200*H2300mm |
| Internal Dimension | D2000*W2040*H2140mm |