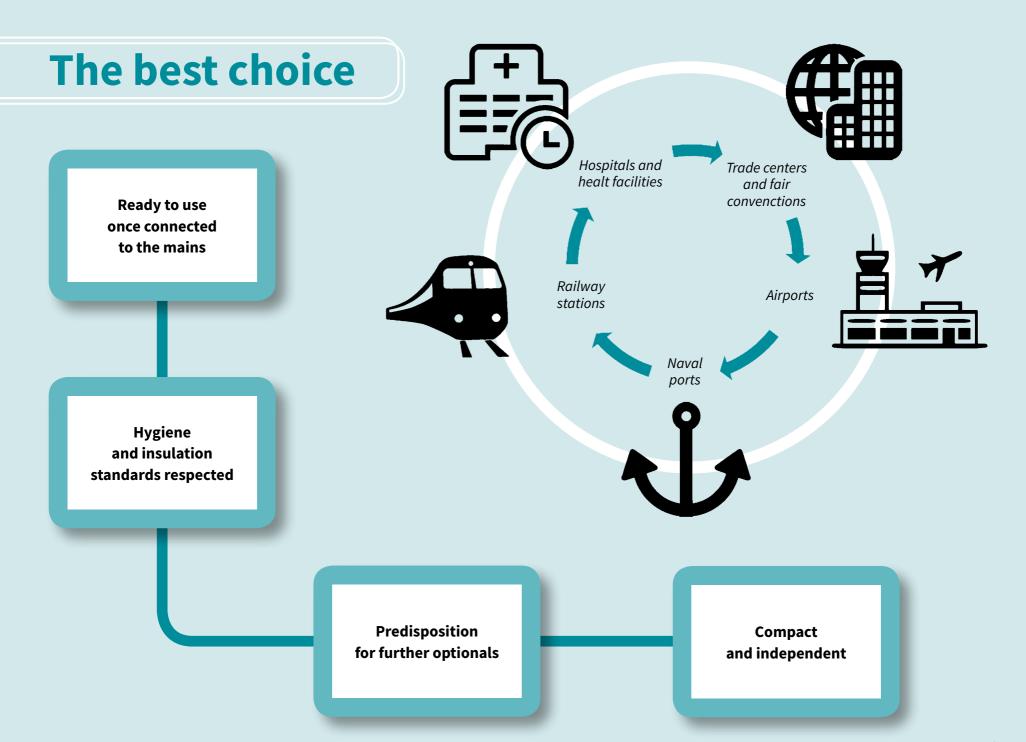

# **Application Suggestions**

Ntek Silent Pods are perfect solutions that can be integrated public areas as phone booths or workspace areas, granting people's privacy and exclusive wellbeing. Applications possibilities are varied, starting from screening to a temporary isolation room, for different healthcare purposes. That could be important for public areas, as well as crowded workplaces like offices and business buildings or schools, airports, naval ports, railways stations. All the booths are flexible and movable and can be customized according to the specific need.