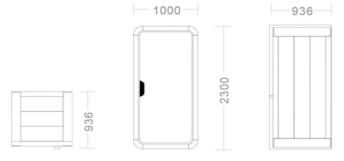

## **Product Size**

# **Silent Pods**

| Size               | (S) Small          |
|--------------------|--------------------|
| External Dimension | D936*W1000*H2300mm |
| Internal Dimension | D900*W840*H2140mm  |

| Size               | (M) Medium          |
|--------------------|---------------------|
| External Dimension | D1236*W1500*H2300mm |
| Internal Dimension | D1200*W1340*H2140mm |