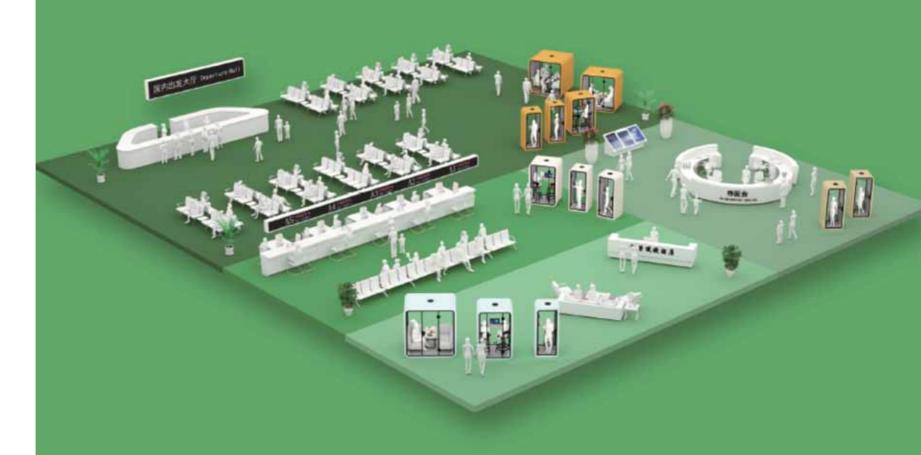

# **Application Suggestions**

Ntek Silent Pods are perfect solutions that can be integrated public areas as phone booths or workspace areas, granting people's privacy and exclusive wellbeing. Applications possibilities are varied, starting from screening to a temporary isolation room, for different healthcare purposes. That could be important for public areas, as well as crowded workplaces like offices and business buildings or schools, airports, naval ports, railways stations. All the booths are flexible and movable and can be customized according to the specific need.

# **PUBLIC AREA**

It's always uncomfortable to take a phone call, to have a conversation when based in public places likes hotels, airports, train stations, hospitals.

Silent pods create a private space within the same public area, giving you enough quietness for your needs.

#### **Airport**

Silent pods are your movable office in the airport. They can be intended like specific spaces dedicated at a determined use where required privacy and isolated areas. It values your time even in the terminal buildings.

#### Hospitals

Silent pods give you comfort during long waiting and privacy in case of incoming calls.