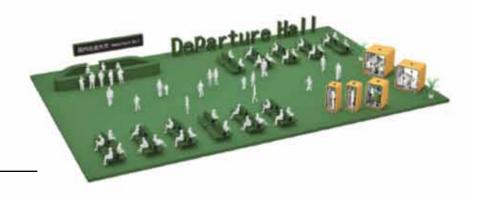

# **Application Suggestions**

Ntek Silent Pods are perfect solutions that can be integrated public areas as phone booths or workspace areas, granting people's privacy and exclusive wellbeing. Applications possibilities are varied, starting from screening to a temporary isolation room, for different healthcare purposes. That could be important for public areas, as well as crowded workplaces like offices and business buildings or schools, airports, naval ports, railways stations. All the booths are flexible and movable and can be customized according to the specific need.

#### **Airport**

Silent pods are your movable office in the airport. They can be intended like specific spaces dedicated at a determined use where required privacy and isolated areas. It values your time even in the terminal buildings.