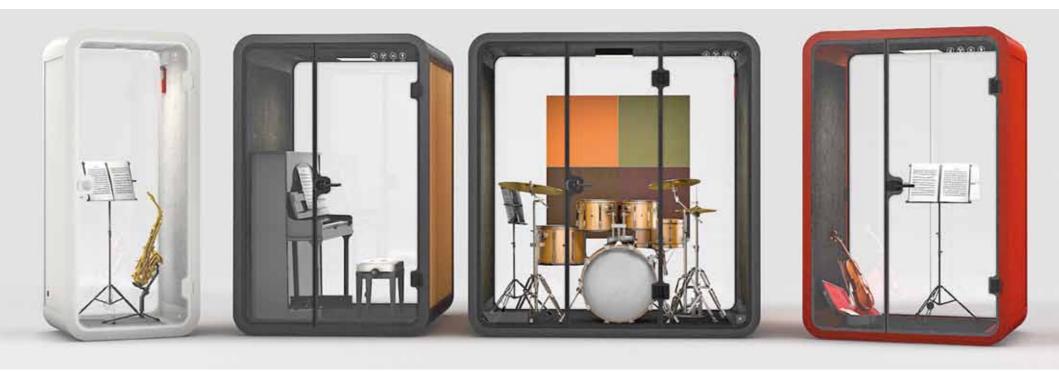

# **EDUCATION**

Entirely adaptable for learning in schools, universities, off-campus training institution and music education malls. Conventional venues distort audio perception, encounter interference issues, and represent a potential noise source for nearby communities.

Silent pods can give you a good acoustics environment while minimizing disturbance to others, providing the optimal space to study and practice musical instruments.

ano Drun

Violin

Music

#### **Drum**

XL size silent pods are suitable as a standard one-to-one drum room, meeting the sound insulation and space requirements for practising and teaching.

#### **Piano**

The significance of the acoustics impact on student music conception is often not considered a critical argument yet. The L size pods greatly meet the need for one-to-one piano training.

#### Violin

M size pods are suitable for violin practice space, stopping the sound of practice from affecting others.

#### **Saxophone**

S and M size pods are both suitable for saxophone practising. Apart from the excellent acoustics performances, the design provides an attractive spot for the practising place.