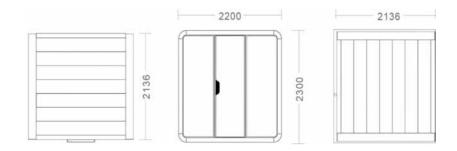

# **Silent Pods**

| Size               | (S) Small          |
|--------------------|--------------------|
| External Dimension | D936*W1000*H2300mm |
| Internal Dimension | D900*W840*H2140mm  |

| Size               | (M) Medium          |
|--------------------|---------------------|
| External Dimension | D1236*W1500*H2300mm |
| Internal Dimension | D1200*W1340*H2140mm |

| Size               | (L) large           |
|--------------------|---------------------|
| External Dimension | D1536*W2200*H2300mm |
| Internal Dimension | D1500*W2040*H2140mm |

| Size               | (XL) Extra Large    |
|--------------------|---------------------|
| External Dimension | D2136*W2200*H2300mm |
| Internal Dimension | D2000*W2040*H2140mm |