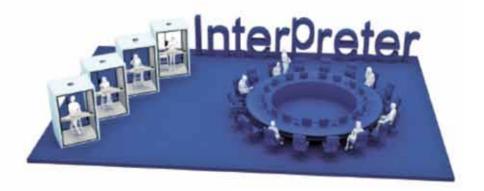

#### Interpreter

S and M pods only take 1-2 squared meters. Therefore, they're suitable for multi-language simultaneous interpretation.