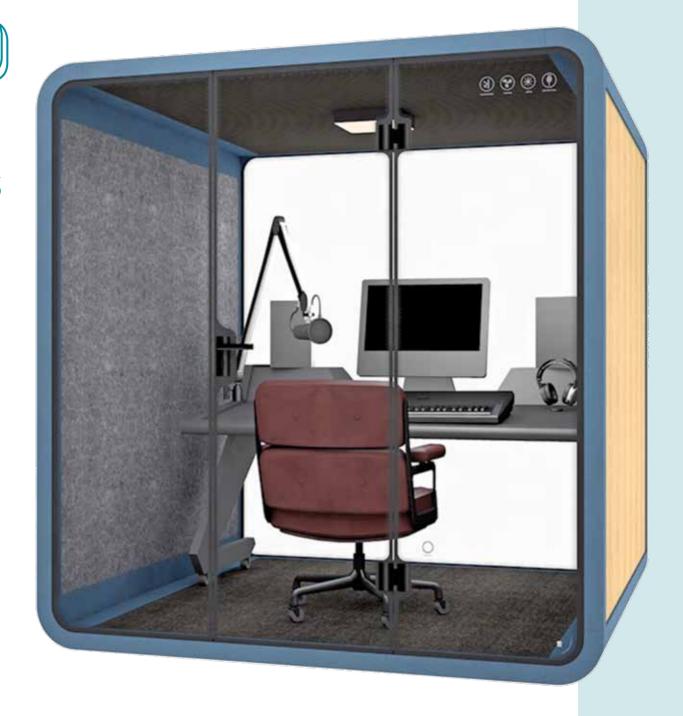

#### Recording

Silent pods are suitable for audio recording.

XL and L size can be respectively used to audio capture and recording, while in a combination, these two together become a recording studio room.

#### **Broadcast**

The even more popular internet live broadcasting needs an independent and private environment.

It's necessary to set up a quiet space in work or life.

#### **Network**

Silent pods combine acoustics and design for server room and video surveillance office, which require to be visible and accessible space in the work environment.

#### Interpreter

S and M pods only take 1-2 squared meters. Therefore, they're suitable for multi-language simultaneous interpretation.