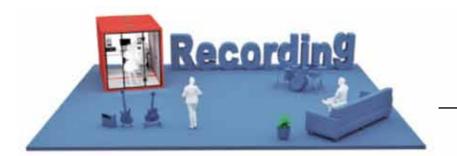

#### Recording

Silent pods are suitable for audio recording.

XL and L size can be respectively used to audio capture and recording, while in a combination, these two together become a recording studio room.