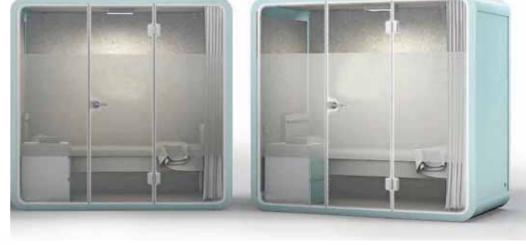

This concept not only refers to the structures themselves but, above all, to the people and their activities characterizing each everyday life.

The proposed solutions are, therefore, a series of new Silent Pods, which allow the creation of private spaces, aimed at ensuring higher privacy and comfortable environments in open spaces.

They find applications in a multitude of situations and locations, given their efficiency combined with an innovative and functional design. Silent Pods are now at your disposal, aimed at guaranteeing investment in favour of the redevelopment of pre-existing spaces as well as the people well-being and protection.

#### Here is the real conversion of Ntek.

The new Healthcare Division was launched during the peak of the COVID-19 pandemic. The fast reaction of Ntek was to convert the current silent pods into mobile medical pods that could help cope with the emergency. Rapidly adapting Ntek is now able to offer the LHC-1 cabin. It combines all the characteristics of the previous silent cabins with the standards required by the health sector.

| Size               | (LHC-1) Medical     |
|--------------------|---------------------|
| External Dimension | D1536*W2400*H2300mm |
| Internal Dimension | D1500*W2240*H2140mm |

Medical booths can be quickly configured, easy to clean and sanitize, as well as being customized according to customer needs. Furthermore, they already have a protected and isolated environment; it is therefore not necessary to resort to the reconstruction and modification of the original function of the host premises.