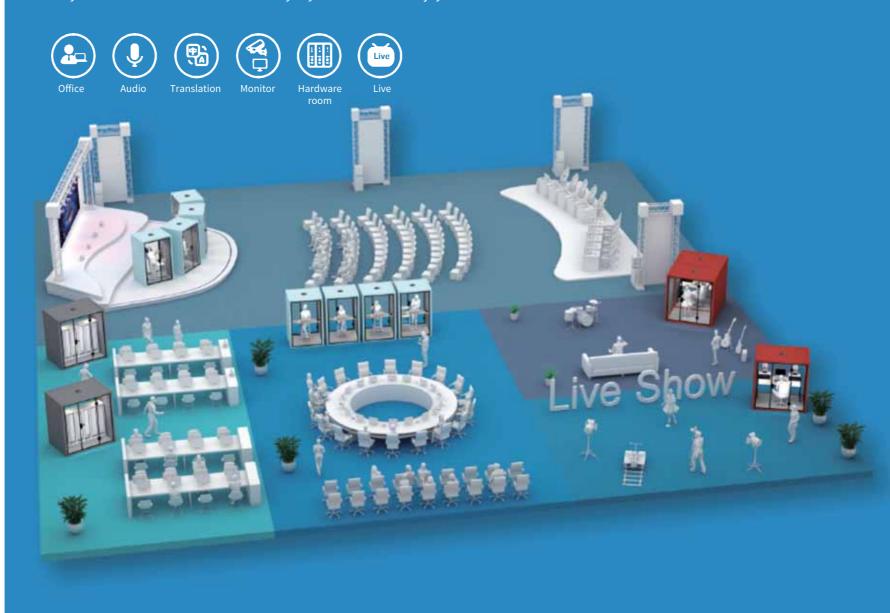

## **Everyday Life**

# **Application Suggestions**

Ntek Silent Pods are perfect solutions that can be integrated public areas as phone booths or workspace areas, granting people's privacy and exclusive wellbeing. Applications possibilities are varied, starting from screening to a temporary isolation room, for different healthcare purposes. That could be important for public areas, as well as crowded workplaces like offices and business buildings or schools, airports, naval ports, railways stations. All the booths are flexible and movable and can be customized according to the specific need.