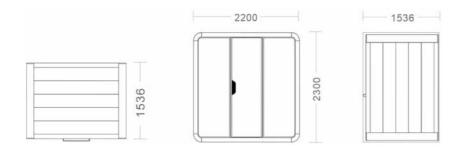

| Size               | (L) large           |
|--------------------|---------------------|
| External Dimension | D1536*W2200*H2300mm |
| Internal Dimension | D1500*W2040*H2140mm |

| Size               | (XL) Extra Large    |
|--------------------|---------------------|
| External Dimension | D2136*W2200*H2300mm |
| Internal Dimension | D2000*W2040*H2140mm |