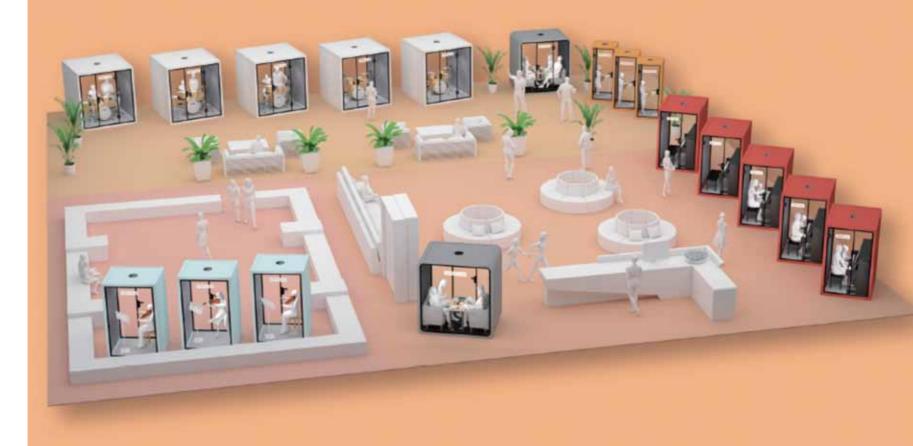

# **Application Suggestions**

Ntek Silent Pods are perfect solutions that can be integrated public areas as phone booths or workspace areas, granting people's privacy and exclusive wellbeing. Applications possibilities are varied, starting from screening to a temporary isolation room, for different healthcare purposes. That could be important for public areas, as well as crowded workplaces like offices and business buildings or schools, airports, naval ports, railways stations. All the booths are flexible and movable and can be customized according to the specific need.