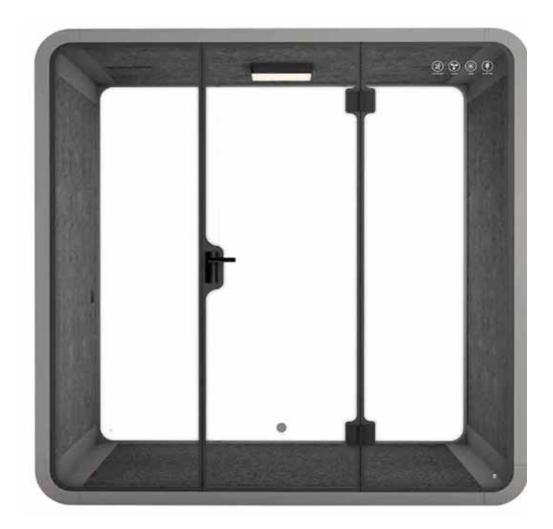

# **Silent Pods**

#### Acoustic Interior

Our booth has an active area of 60% covered Polyester Fiber sound-absorbing material.

#### **Sound Insulation Tempered Glass**

With multiple laboratories tested results, conventional glass is not able to fulfil our needs to achieve our desired noise reduction performance; we had tested and chosen to use double-glazing glasses.

#### Modular Felt

Based on non-vulcanized butyl rubber, covered by adhesive PE staple fibre weaving surface and attached to contact-type overhead cushion, the modular felt is moisture-proof, anti-mildew, easy to clean and easy to maintain.

#### **Sound Insulation**

Our booth is consistent with the standard of environmental rating Design value: Rw+Ctr 30 db (+5 db) and RT0.75 s (+0.1 s).

#### Ventilation

Low noise air ventilation system with maze-like internal layout to ensure necessary air circulation in three minutes while preserving soundproofing attributes of the booth.

#### **Anti-Wear Exterior**

The surface of cabin insulation panel is covered with Korean-made nanometer PP facing, which has a high resistance to friction pollution, ultraviolet rays, fire and moisture.

#### External Cable Hole

We provide a cable hole to the exterior in the event of data/power transfer is needed e-G. Recording, live, sound-controlled and interpretation scenes. The hole can be shut off when it is not required to avoid sound flanking.

#### **Damping Pad**

Our booth bottom panel is equipped with our damper block to provide better securities to vibration and structure-borne noise.

#### Lighting

Equipped with 4000 K daylight colour temperature LED lighting system (150 LX), it would satisfy the needs of normal activities. In the event of additional power requirements, a backup power supply is readily installed inside the booth.

Our booth is equipped with 12 V-USB power supply and power rated for 100-220V/50HZ, complying with standard equipment requirements.