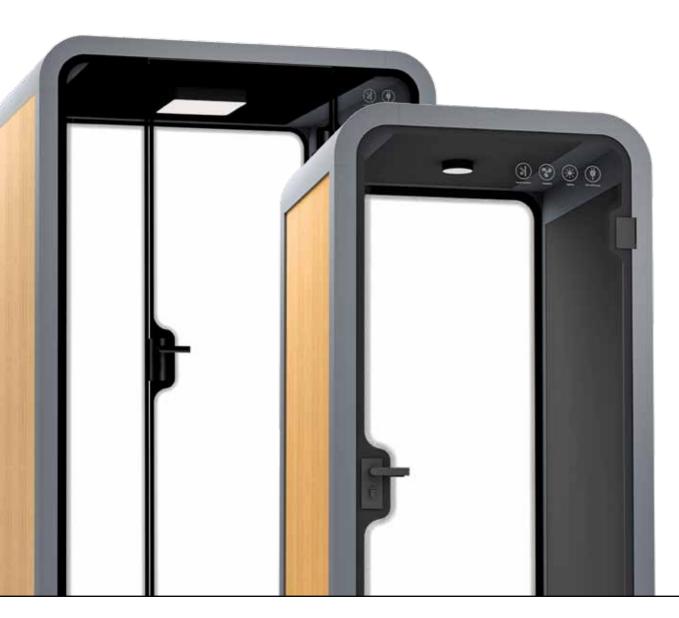

# **Silent Pods**

## **Product Size**

# **Silent Pods**

| Size               | (S) Small          |
|--------------------|--------------------|
| External Dimension | D936*W1000*H2300mm |
| Internal Dimension | D900*W840*H2140mm  |

| Size               | (M) Medium          |
|--------------------|---------------------|
| External Dimension | D1236*W1500*H2300mm |
| Internal Dimension | D1200*W1340*H2140mm |

| Size               | (L) large           |
|--------------------|---------------------|
| External Dimension | D1536*W2200*H2300mm |
| Internal Dimension | D1500*W2040*H2140mm |

| Size               | (XL) Extra Large    |
|--------------------|---------------------|
| External Dimension | D2136*W2200*H2300mm |
| Internal Dimension | D2000*W2040*H2140mm |