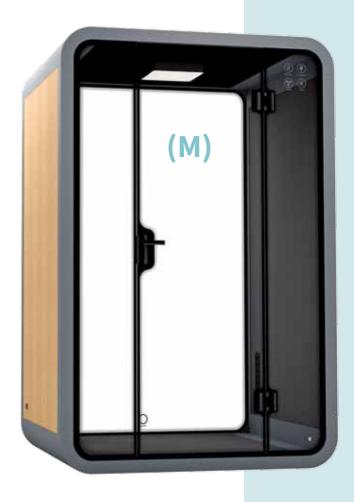

# **Silent Pods**

| Size               | (S) Small          |
|--------------------|--------------------|
| External Dimension | D936*W1000*H2300mm |
| Internal Dimension | D900*W840*H2140mm  |

| Size               | (M) Medium          |
|--------------------|---------------------|
| External Dimension | D1236*W1500*H2300mm |
| Internal Dimension | D1200*W1340*H2140mm |