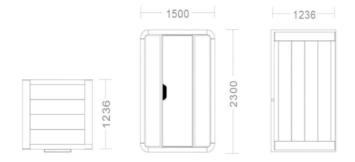

## **Product Size**

# **Silent Pods**

| Size               | (S) Small          |
|--------------------|--------------------|
| External Dimension | D936*W1000*H2300mm |
| Internal Dimension | D900*W840*H2140mm  |

| Size               | (M) Medium          |
|--------------------|---------------------|
| External Dimension | D1236*W1500*H2300mm |
| Internal Dimension | D1200*W1340*H2140mm |