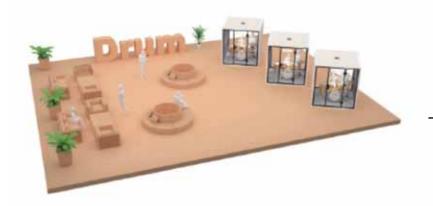

# **EDUCATION**

Entirely adaptable for learning in schools, universities, off-campus training institution and music education malls. Conventional venues distort audio perception, encounter interference issues, and represent a potential noise source for nearby communities.

Silent pods can give you a good acoustics environment while minimizing disturbance to others, providing the optimal space to study and practice musical instruments.

ano Drun

Violin

Music

#### **Drum**

XL size silent pods are suitable as a standard one-to-one drum room, meeting the sound insulation and space requirements for practising and teaching.