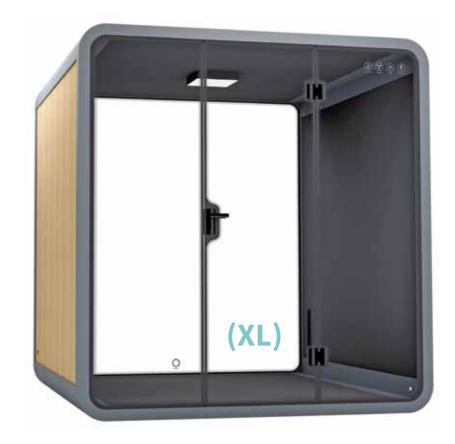

| Size               | (L) large           |
|--------------------|---------------------|
| External Dimension | D1536*W2200*H2300mm |
| Internal Dimension | D1500*W2040*H2140mm |

| Size               | (XL) Extra Large    |
|--------------------|---------------------|
| External Dimension | D2136*W2200*H2300mm |
| Internal Dimension | D2000*W2040*H2140mm |

#### **Drum**

XL size silent pods are suitable as a standard one-to-one drum room, meeting the sound insulation and space requirements for practising and teaching.