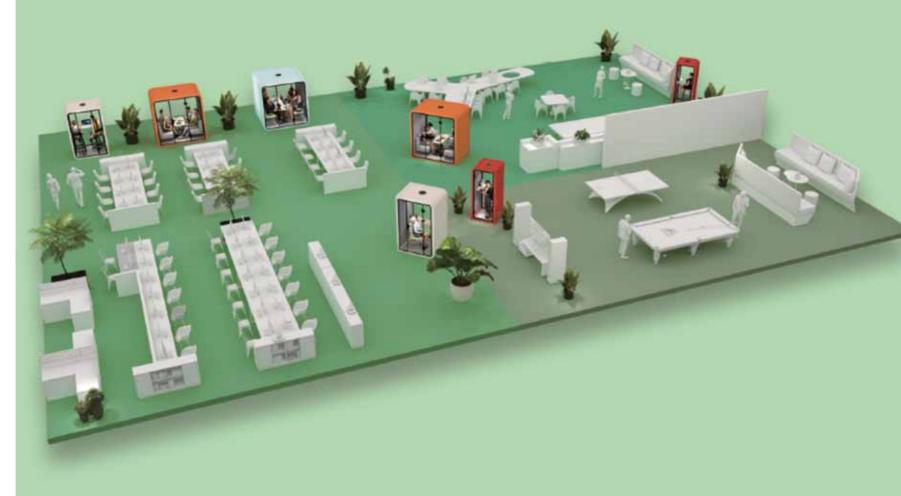

# **Application Suggestions**

Ntek Silent Pods are perfect solutions that can be integrated public areas as phone booths or workspace areas, granting people's privacy and exclusive wellbeing. Applications possibilities are varied, starting from screening to a temporary isolation room, for different healthcare purposes. That could be important for public areas, as well as crowded workplaces like offices and business buildings or schools, airports, naval ports, railways stations. All the booths are flexible and movable and can be customized according to the specific need.

# **WORKSPACES**

Silent pods are the perfect place where people can bring their full potential and focus more in-depth on day-to-day tasks, with fewer interruptions.

They also reduce noise and makes everyday work life more enjoyable.

#### Recording

Silent pods are suitable for audio recording.

XL and L size can be respectively used to audio capture and recording, while in a combination, these two together become a recording studio room.

#### **Broadcast**

The even more popular internet live broadcasting needs an independent and private environment.

It's necessary to set up a quiet space in work or life.

#### **Network**

Silent pods combine acoustics and design for server room and video surveillance office, which require to be visible and accessible space in the work environment.

#### Interpreter

S and M pods only take 1-2 squared meters. Therefore, they're suitable for multi-language simultaneous interpretation.