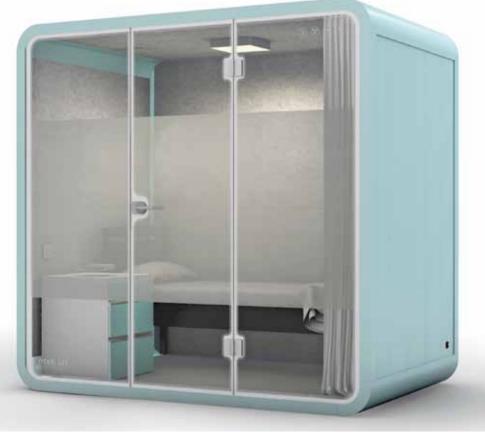

# **Application Suggestions**

Ntek Silent Pods are perfect solutions that can be integrated public areas as phone booths or workspace areas, granting people's privacy and exclusive wellbeing. Applications possibilities are varied, starting from screening to a temporary isolation room, for different healthcare purposes. That could be important for public areas, as well as crowded workplaces like offices and business buildings or schools, airports, naval ports, railways stations. All the booths are flexible and movable and can be customized according to the specific need.

#### **Breaks**

A cup of coffee, a private call or small talk, whenever you need to take a break from work in a relaxing and comfy place.