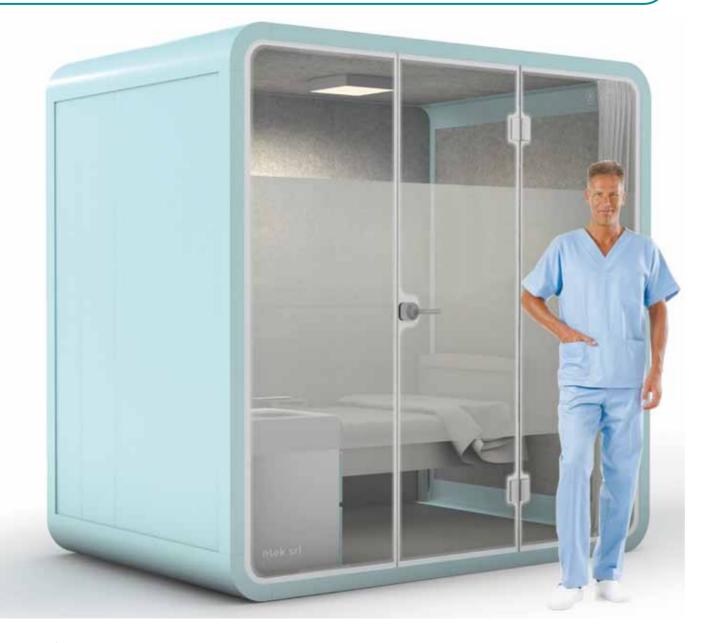

#### Here is the real conversion of Ntek.

The new Healthcare Division was launched during the peak of the COVID-19 pandemic. The fast reaction of Ntek was to convert the current silent pods into mobile medical pods that could help cope with the emergency. Rapidly adapting Ntek is now able to offer the LHC-1 cabin. It combines all the characteristics of the previous silent cabins with the standards required by the health sector.

| Size               | (LHC-1) Medical     |
|--------------------|---------------------|
| External Dimension | D1536*W2400*H2300mm |
| Internal Dimension | D1500*W2240*H2140mm |

Medical booths can be quickly configured, easy to clean and sanitize, as well as being customized according to customer needs. Furthermore, they already have a protected and isolated environment; it is therefore not necessary to resort to the reconstruction and modification of the original function of the host premises.

soundproof

system

disinfection

emission

Waterproof

Medical booths are made of carbon polymer soundproof panel, soundproof glass, aluminium, and chemical fibre sound-absorbing board. The cabin is anti-fouling, anti-bacterial, zero formaldehyde release, fire-resistant. They are equipped with positive and negative pressure air treatment system (20T/H internal circulation, Positive pressure supplying air with three-stage electrostatic purification, negative pressure exhausting air with 180nm strong ultraviolet radiation disinfection and the exhaust airport can be connected to the hospital central air supply and exhaust system), adapt to 100-240V / 50-60Hz and 12V - USB power supply system, meeting different power requirements as 4000K / 150Lsx natural light central, lighting system, Background music, emergency, a broadcast system, accessing terminal, network, television accessing terminal.